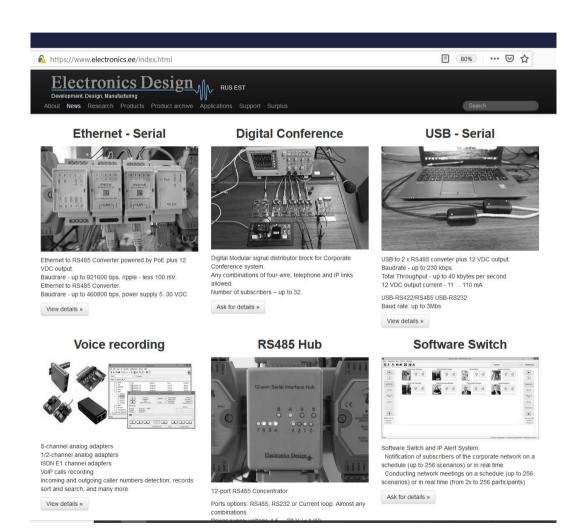

#### **Interface converters and concentrators**

USB – RS485/RS422 converters with power output