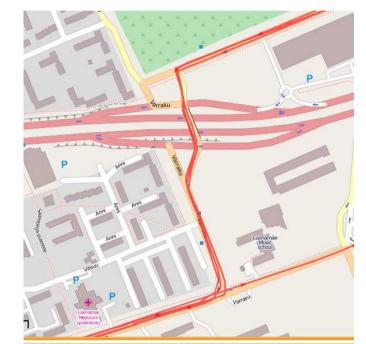

# **Car and personal Trackers**

Car tracker

Adaptive tracking technology example

Compact car tracker

Tracker powered by solar cells

Personal tracker