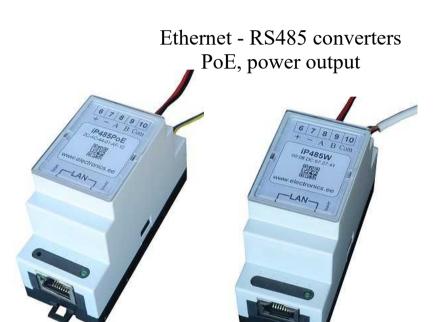

#### **Interface converters and concentrators**

USB – RS485/RS422 converters with power output