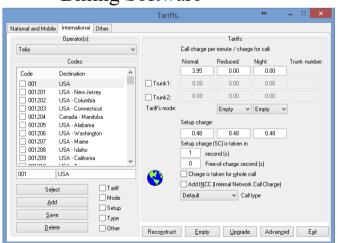

**Car/Personal Trackers** 

**GSM/GPRS Controllers** 

**GSM/GPRS Modems** 

# **GNSS** tools

GNSS receiver for surveyors



GNSS controller and software for mobile mapping and road quality measurement



# **Car and personal Trackers**



Car tracker



Adaptive tracking technology example



Compact car tracker

Tracker powered by solar cells



Personal tracker



#### **GSM/GPRS** controllers and modems







Intercom GSM controllers



USB GSM/GPRS modem





Modular GSM/GPRS controllers



RS485/ RS232 GSM/GPRS modem





#### **Interface converters and concentrators**









USB – RS485/RS422 converters with power output







#### Computer based multichannel voice recorders



#### **Corporate communication**



Voice Changer for witness protection





## Billing Software



## **OEM Modules**





























# more at www.electronics.ee