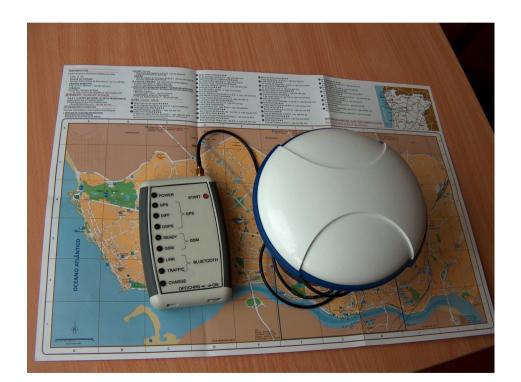

# **GNSS** tools

GNSS receiver for surveyors

GNSS controller and software for mobile mapping and road quality measurement