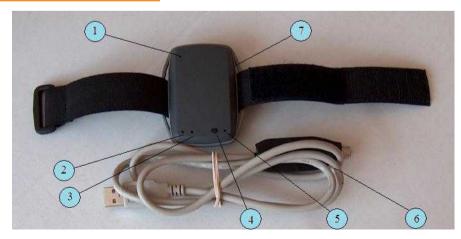

# **Car and personal Trackers**

Car tracker

Adaptive tracking technology example

Compact car tracker

Tracker powered by solar cells

Personal tracker