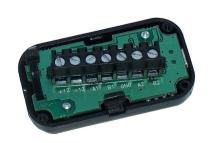

#### **Interface converters and concentrators**

USB – RS485/RS422 converters with power output