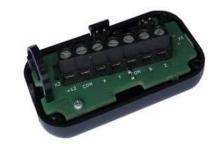

#### **Interface converters and concentrators**

USB – RS485/RS422 converters with power output