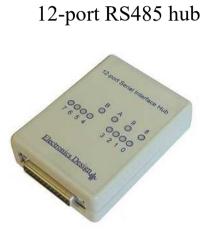

#### **Interface converters and concentrators**

USB – RS485/RS422 converters with power output