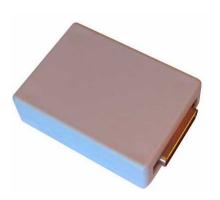

#### **Interface converters and concentrators**

USB – RS485/RS422 converters with power output